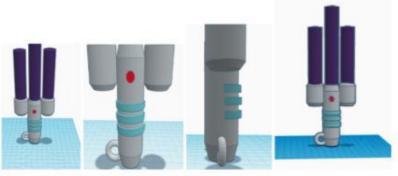

## **LIGHTSABER HILT DESIGN**

#### MAY THE FORCE BE WITH YOU...

"If you define yourself by your power to take life, your desire to dominate, to possess, then you have nothing." — Obi-Wan Kenobi (Season Three, Episode 20, "Twin Suns")

"I am no Jedi." — Ahsoka Tano (Season Two, Episode 21, "Twilight of the Apprentice"

"I find your lack of faith disturbing." - Darth Vader