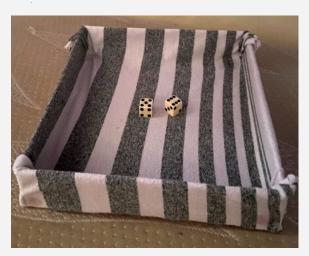

## **UPCYCLING**

Problem: My desk has wood-like texture that pretty much makes it impossible to draw straight lines. AHH!!!