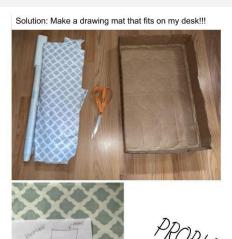

## **UPCYCLING**

Problem: My desk has wood-like texture that pretty much makes it impossible to draw straight lines. AHH!!!